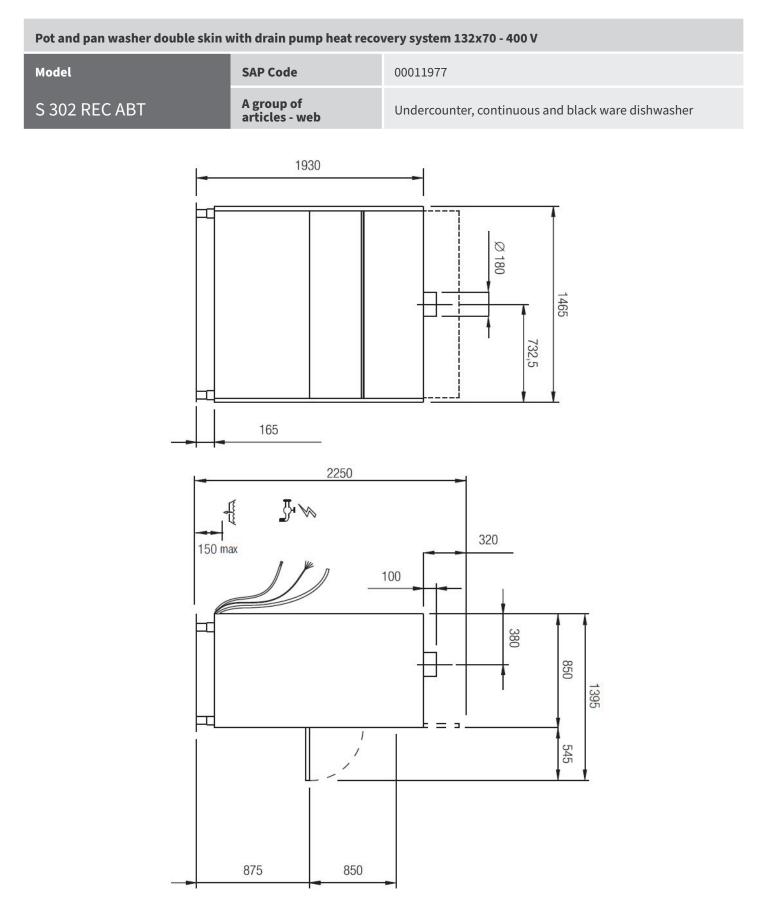

00                       | Water consumption of the wash-<br>ing cycle [l/basket]                                                                                                                                                                                                                                                                                                                                                                                                                                                                                                                             | 6                                                                 |  |

15.900

400 V / 3N - 50 Hz

850

1310 x 700

Power electric [kW]

Loading

Door clear height [mm]

Rack size [mm]

Technical drawing





## **Technical data sheet**

Product benefits



|   |                                                                                                                                            | SAP Code                                                                            | 00011977<br>Undercounter, continuous and black ware dishwasher |                                                                                                                                                                                                                                                                                                           |
|---|--------------------------------------------------------------------------------------------------------------------------------------------|-----